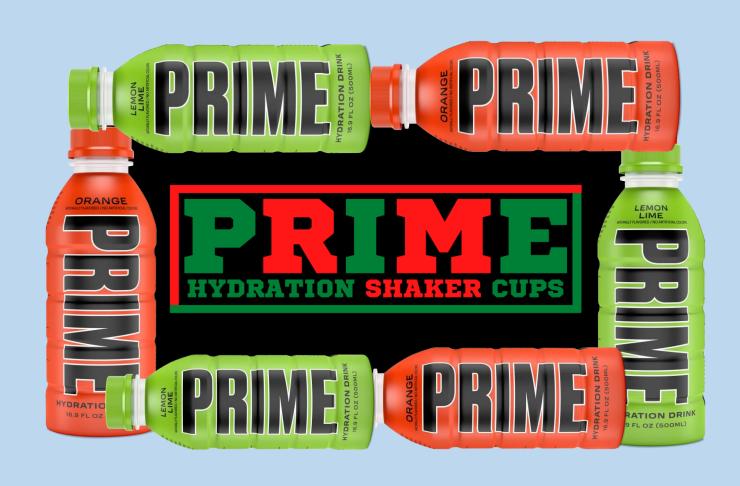

#### Christmas Sale Dec. 13-14

\$6 Extra Per Bottle of Prime

\$5 Per Shaker Cup

Simple Dewelly SIMPLY THE BEST

Selling in grand hall December 13-14

25% of our profit goes to charity.

Necklaces & Earrings

Purchase for a chance to win a \$250 gift card and a google home!